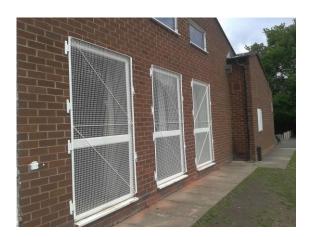

The adjacent football pitches meant that there was a constant danger of a stray, mis-kicked football (yes, we've all done it!) breaking the windows, but at the same time the occupants indoors didn't want to feel barred in, and so a larger aperture mesh was used to provide the best solution for both situations.

The security panels were hinged so that window maintenance and cleaning could easily take place by authorised personnel.

Because of the detailed pre-manufacture measure, installation was quite straightforward and completed within the agreed timeframe.